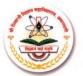

#### To promote scientific temper amongst school children.

Date 10<sup>th</sup> September 2022 Participants -51 students from BSc II B Beneficiaries-100 students from classviii,ix and x. Venue –Kasturba Kanyashala Amravati Objective-To promote scientific temper amongst school children.

This year on 10 th September 2022 the event was arranged for the Kasturba Kanyashala Amravati. Fifty one students from B.Sc II Bio participated in demonstration of experiments,

All the college students had reached by 7.00 am and joined the assembly. Akansha Mauli gave motivational guidance on humanity and also recitated prayer for the school students. The event was open to all the students of the school. Students presented their models based on topics form chemistry, physics, ecology, girls problem, biology, etc; Models of electricity conducting, lava lamp,, hydroelectric generators, human nervous system, water cycle, human respiration, study of human skeleton, periodic table, etc, was presented by the students. Principal Mrs. Archana. H. Lunge and the science teacher Dhage mam extended a good co-operation for the success of the event Mrs.Lunge along with the school staff and Proffessor Anjali Bodade, Dr Archana Bodade (Ass. Professor of physics deppt.), Dr Vandana Khobaragade mam(Ass. Professor of chemistry deppt.) monitored the models designed by the students and assessed the descriptions given by the students.. Apart from models, the students also organised visual presentations to help everyone understand the concepts of their working models. The sc hool cooking staff was also prepared Khichadi for all the students.Mrs. Anjali Bodade Mam guided the students on the importance of the contributions of the young generations to the field of science and technology. The program ended with the Principal speech extending her gratitude to Anjali Bodade Mam and congratulating all the students who participated in the exhibitionThe report is drafted by Ms Arpita Damle.