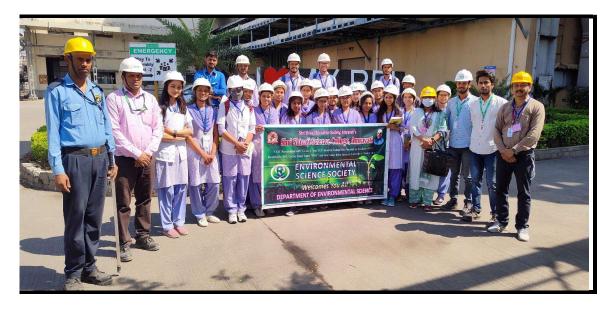

on my responsibility |                            |
| Signature of Student Date- 25/2/23  Signature of parent/guardian                                                                                                                                                                                                                                                                               | Scanned with<br>CamScanner |
|                                                                                                                                                                                                                                                                                                                                                | CS                         |

# Photo









## Sky Observation through Telescope

Date - *Thursday, 22 September 2022* 

Participants -50

Venue – Dr. Panjabrao Deshmukh Memorial Science and Innovation Activity Centre Objective- To understand the patterns of Stars, Solar System Galaxy and Universe

# Report

Visit of Municipal Corporation School of Amravati to Dr. Panjabrao Deshmukh Memorial Science and Innovation Activity Centre, Amravati on dated 22/09/2022. PG students of department of Physics demonstrated the exhibits to the students. These exhibits develop research attitude among the school students. With curiosity all students participated in the various activity present their and asking various basic questions to PG students related to exhibits.

In the evening sky observation through Telescope this activity was organiz