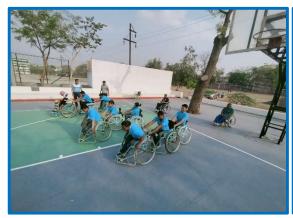

te Ankush<br>Chhagan        | 21. Shrirang Nandkishor<br>Khadse |

H.O.D

Department of Physical Education and Sports

# Basket Ball for physicaly handicap students

Date- September Beneficiaries-18 disabled persons

A number of social activities were also implemented this year by the Department of Physical Education and Sports in which a basketball training camp was organized for disabled basketball players in which a total of 18 disabled persons participated. Along with this, recreational sports materials and competitive sports materials were also provided so that all the young girls in the Shraddha Nand Girls Hostel near the college could participate in sports and games. Not only this, short term softball and basketball training was also conducted for free for various school students.









# List of Participants

| Sr.no. | Name of participants | Sr.no. | Name of participants |
|--------|----------------------|--------|----------------------|
| 1      | Adhuday Dharmkar     | 10     | Dipak Awgan          |
| 2      | Ganesh Wankhde       | 11     | Atul Chidam          |
| 3      | Rajshri Patil        | 12     | Abdul Anis           |
| 4      | Pratik Nanore        | 13     | Pankaj Sontakke      |
| 5      | Narendr Chandkapure  | 14     | Ajay Tayde           |
| 6      | Paneri Kasat         | 15     | Hemant Likhar        |
| 7      | Kiran Shekokar       | 16     | Atul Jaysingpure     |
| 8      | Prvin Hinge          | 17     | Ratiram Jamunkar     |
| 9      | Umesh Khurde         | 18     | Prafull Raut         |
|        |                      |        |