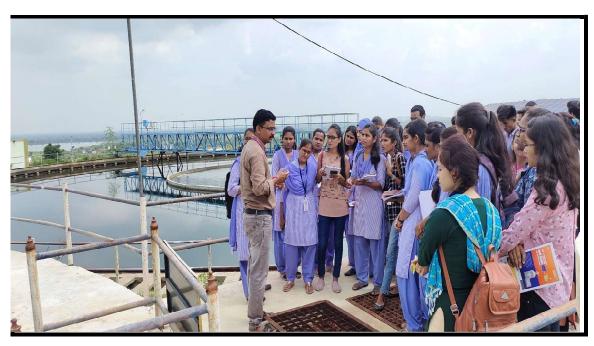

| 202                   |
| 23      | SANJANA ANIL DHOTE                                                                     | Carol                 |
|         | SHRUTIKA JAYKUMAR DESHMUKH                                                             | Shanutt               |
|         |                                                                                        | (86)                  |
| 24      | SNELLAL PRADIP WANKHADE                                                                |                       |
| 24      | SNEHAL PRADIP WANKHADE                                                                 | Vechnal to            |
| 24      | YASHWANT RAJKUMAR DESHMUKH  Pitu Ramkumah Yas                                          | Pitu VV9s             |

#### Photo









#### Visit to Pohara Forest

Date - 10<sup>th</sup> October 2022 Participants -25 Venue – Pohara Forest Objective- to study forest and Pond Ecosystem

On 10<sup>th</sup> October 2022, Department of Environmental Science has organized visit to Pohara Forest to celebrate Wildlife Week -2022 by plantation through seeds, seedballs and saplings well as to study forest and Pond Ecosystem. Visit was organized for U.G. students. 25 students of B.Sc.I.\*&IInd were present.

Dr. S. K. Tippat, Asst. Prof., Dept. of Environmental Science, Smt. Narsamha Arts, Commerce and Science College, Kiran Kagar Amravati. guided students about the forest & pond ecosystem and about floral biodiversity of the forest. The visit was concluded with the plantation in forest area with the help of seeds, seedballs a