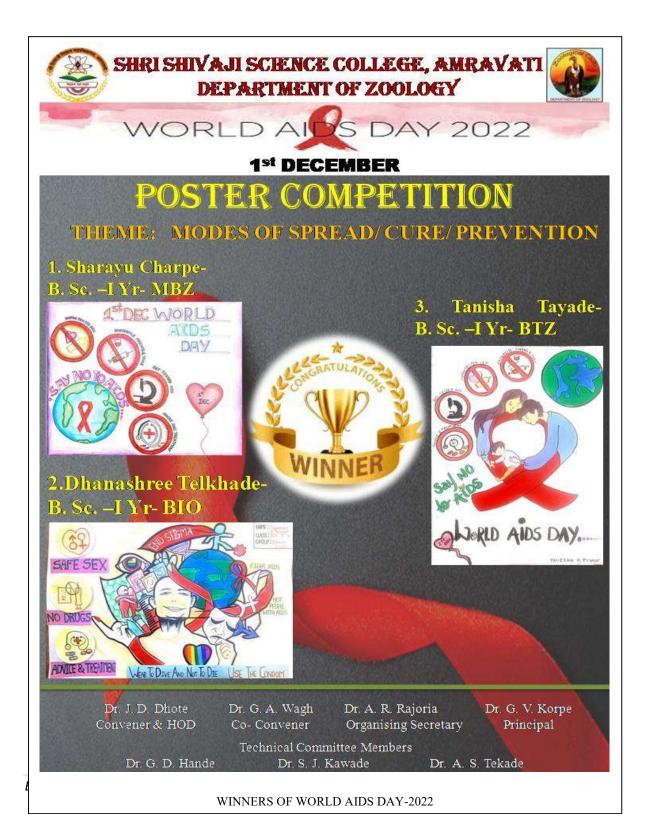

| 27. Visit to Simbora National Fish Farm Hatchery              | 76  |
|---------------------------------------------------------------|-----|
| 28. Bird Week Celebration 2022                                | 79  |
| 29. World AIDS Day-2022                                       | 83  |
| 30. Nikon Photography Workshop                                | 87  |
| 31. World Wetland Day Program                                 | 89  |
| 32. Campus Bird Count                                         | 91  |
| 33. Bio Genius Competition                                    | 92  |
| 34. Tree plantation program                                   | 95  |
| 35. Basket Ball for physicaly handicap students               | 97  |
| 36. National Sports Day Quiz Competition                      | 99  |
| 37. Sports Awareness Quiz Competition on National Sports Day  | 103 |
| 38. Intramural Inter-College Badminton Competitions for staff | 106 |
| 39. International Yoga Day                                    | 110 |
| 40. Workshop on Shevanti Cultivation & Conservation           | 116 |
| 41. Workshop on Soil Preparation for Garden                   | 122 |
| 42. One Day Workshop on Waste Mangement by Vermicomposting    | 140 |
| 43. Plant of the Day                                          | 143 |
| 44. Workshop on Mushroom Cultivation Technology, Shirala      | 148 |
| 45. Workshop on Mushroom Cultivation Technology               | 154 |
| 46. Awarness and Responsibility of Independence               | 157 |
| 47. Swachh Bharat - Swasth Bharat                             | 165 |
| 48. Protection against Pandamic                               | 167 |
| 49. National Integration Rally                                | 173 |
| 50. Awareness for Casting Vote                                | 177 |
| 51. Constitution Awarness                                     | 180 |
| 52. Awareness for HIV (Causes and Prevention)                 | 185 |
| 53. Solid Waste Management at Shirala                         | 189 |