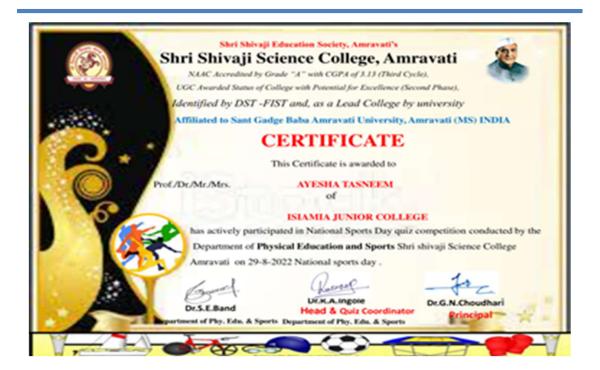

|

# **Sports Awareness Quiz Competition on National Sports Day**

Date - 29 August 2022 Participants -120

Objective- to create awareness among the students about sports

During the celebration of National Sports Day on 29 August 2022, many programs were conducted to pay tribute to the memory of Major Dhyan Chand. The main program was the national level sports awareness quiz. Various students have registered their participation. Due to this quiz competition conducted every year by the Department of Physical Education and Sports, the main objective is to create awareness among the students about sports, as well as to inform the students about the new news and records coming daily in the field of sports and to use all this information in the competitive examination.





| S.N. | Name of the Participant       |
|------|-------------------------------|
| 1.   | Ikamran Malik                 |
| 2.   | Sandip C Kasdekar             |
| 3.   | Atharv Niteshrao Dhoke        |
| 4.   | Prachi Gajanan Deshmukh       |
| 5.   | Rudra Shrivas                 |
| 6.   | Pranav Sanjay Bawane          |
| 7.   | Shubham Pravin Mankar         |
| 8.   | Kalyani Vijay Thakare         |
| 9.   | Pranav Sanjay Bawane          |
| 10.  | Pratik Sharad Bhadange        |
| 11.  | Sanket Dnyaneshwar Manwar     |
| 12.  | Yash Sudhir Jumde             |
| 13.  | Shweta Patil                  |
| 14.  | Apurva Prakash Nagapure       |
| 15.  | Vaidehi Rannaware             |
| 16.  | Shamlee G. Pathare            |
| 17.  | Purvesh kapale                |
| 18.  | Tejas puru