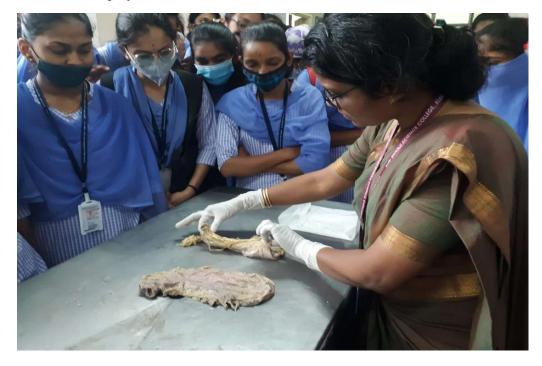

#### Details of the Activity conducted:

Effective teaching and learning of science involves a perpetual state of show and tell. It is believed that laboratory teaching and experiments that are being conducted there help encourage deep understanding of science in children which is the main aim of this activity. In this visit of school children total 80 students of *Shri Shivaji Multipurpose High School and Junior College, Amravati*visited our Laboratory.

Following experiments were explained to school children.

- 1. How to reflux organic reactions using round bottom flask and water condenser.
- 2. Melting point determination.
- 3. Crystallization of various compounds and its applications
- 4. Introduction to indicators and its uses in different types of titration.
- 5. Determination of pH of vegetables and fruits using laboratory techniques.
- 6. Separation techniques of mixtures: Sublimation, Filtration, Distillation and gravity separation by using separating funnel.
- 7. Identification of acidic radicals and introduction of various reagents of laboratory.