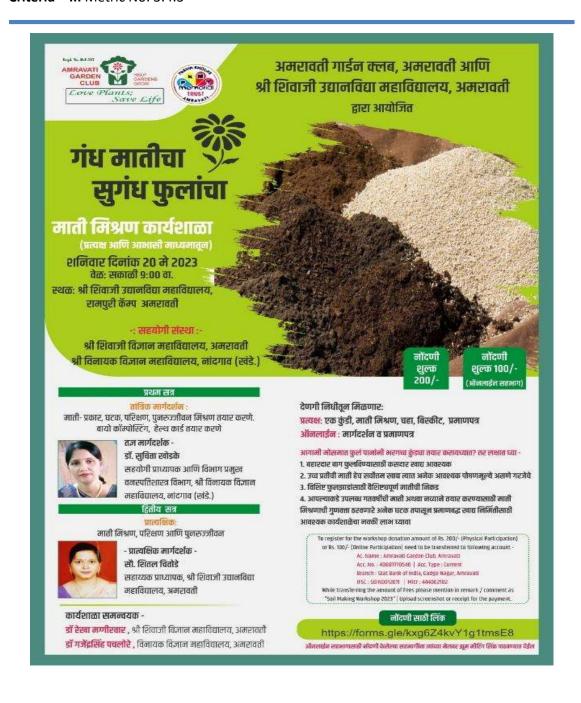

eties and cultivation of Chrysanthemum.
- 3. The participants are able to apply their practical knowledge in field.
- 4. The participants were suggested with some business ideas as there is high demand of Chrysanthemum flowers and plantlets in the market.









### **Registration List**





#### Criteria - III Metric No: 3.4.3



# Workshop on Soil Preparation for Garden

Date -20<sup>th</sup> May 2023

Beneficiaries-86

Objective-To impart knowledge for gardening

# AMRAVATI GARDEN CLUB, AMRAVATI SHRI SHIVAJI EDUCATIN SOCIETY, AMRAVATI



# "Workshop on Soil Preparation for Garden"

20<sup>th</sup> May 2023

-Organized by-

Amravati Garden Club and Shri Shivaji Horticulture College, Amravati

-Co-Organizers-Shri Shivaji Science College and Vinayak Vidnyan Mahavidyalya Nandgaon (Kh.)





The Amravati Garden Club Amravati in association with Shri Shivaji Horticulture College, Amravati recently organised a hybrid mode Workshop on Preparation and reclamation of Soil for Garden. The event was co-organised by Shri Shivaji Science College, Amravati and Vinayak Vidnyan Mahavidyalaya, Nandgaon Khandeshwar.

Summer season is at peak and scorching sun is testing the patience of vidarbhians, Amravati garden club as always finds an opportunity even in this testing time and planned to organise a Hybrid Workshop for the entire garden Lovers. The summer season ends with a blissful season of rain and the garden and plant lovers are always awaiting this season but before the arrival of the rain there is pretty much to be done in the backyard and garden. One of the tiresome and laboriou