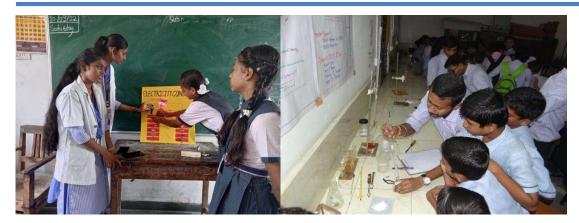

#### Strengthening Chemistry knowledge of school children

Date Thursday, 22/12/2022
Beneficiaries-80 students from 9th class students
Venue –Shri Shivaji Science College, Amravati
Objective- To strengthen the knowledge of school children

Visit of 9\*class students of Shri Shivaji Multipurpose High School and Junior College, Amravati

Aim: TO STRENGTHEN THE KNOWLEDGE OF SCHOOL CHILDRENBY INTRODUCING EQUIPMENTS, GLASSAWARE, AND CHEMICALS THROUGH EXPERIMENTS IN CHEMISTRY

On the eve of Dr BhausahebPanjabraoDeshmukh Birth Anniversary, Department of Chemistry organized visit of school children on Thursday, 22/12/2022 at 2.30pm. The purpose of this activity is to strength the knowledge of school children by introducing equipment, glassware, chemicals through experiments in chemistry laboratory. This activity is conducted under the guidance of Dr, G. V. Korpe, Principal, Shri Shivaji Science College, Amravati, Dr. A. S. Burghate, Head, Department of Chemistry. This activity is carried out by Dr. S. A. Wadhal, Convenor along with the committee members Dr. Y.S. Thakare, Dr. N. A. Kalambe, Dr. H.G. Wankhade, Dr. S. P. Ingole and Dr. V.B. Khobragade. The teacher incharge of school were Mr.SudhirMalve, Mrs. A. M. Ardak, Mrs. S.V. Patil.