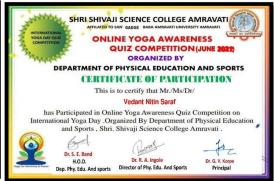

On the occasion of this day, like every year, a national level quiz on Yoga and Pranayama was conducted online. A total of 922 members from various levels of India participated in the said quiz. E-certificates were also distributed to all the members who passed. On the occasion of Yoga Day, as yoga is very important for maintaining good health of every person, Dr. G.V Korpe, Principal of the college, advised that one should try to maintain good health by doing yoga on a daily basis.

At the beginning of the session, records of sports interests of all the students in various classes were taken by the Physical Education and Sports Department. Similarly, discussions were also held regarding how the students can gain proficiency in various sports by directly interacting with the students.





# SHRI SHIVAJI SECIENCE COLLEGE AMRAVATI Department Of Physical Education and Sports Student Participated In Yoga Awareness Quiz Computation 2022-23

| nikhil.padhiyar05@gmail.com     | Nikhil Padhiyar          | Shivaji Science college, Amravati                                          |
|---------------------------------|--------------------------|----------------------------------------------------------------------------|
| shrikantorai23@gmail.com        | Shrikant Verma           | Banshidhar degree college                                                  |
| manishsom122@gmail.com          | Manish                   | Yuva shakti collge of physical eduction                                    |
| dalipsolanki3435@gmail.com      | Dalip Solanki            | University college of phy