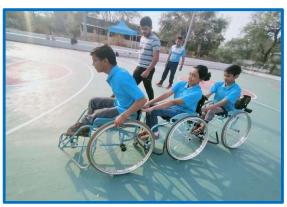

nkush<br>Chhagan        | 21. Shrirang Nandkishor<br>Khadse |

H.O.D

Department of Physical Education and Sports

# Basket Ball for physicaly handicap students

Date- September Beneficiaries-18 disabled persons

A number of social activities were also implemented this year by the Department of Physical Education and Sports in which a basketball training camp was organized for disabled basketball players in which a total of 18 disabled persons participated. Along with this, recreational sports materials and competitive sports materials were also provided so that all the young girls in the Shraddha Nand Girls Hostel near the college could participate in sports and games. Not only this, short term softball and basketball training was also conducted for free for various school students.









# List of Participants

| Sr.no. | Name of participants | Sr.no. | Name of participants |
|--------|----------------------|--------|----------------------|
| 1      | Adhuday Dharmkar     | 10     | Dipak Awgan          |
| 2      | Ganesh Wankhde       | 11     | Atul Chidam          |
| 3      | Rajshri Patil        | 12     | Abdul Anis           |
| 4      | Pratik Nanore        | 13     | Pankaj Sontakke      |
| 5      | Narendr Chandkapure  | 14     | Ajay Tayde           |
| 6      | Paneri Kasat         | 15     | Hemant Likhar        |
| 7      | Kiran Shekokar       | 16     | Atul Jaysingpure     |
| 8      | Prvin Hinge          | 17     | Ratiram Jamunkar     |
| 9      | Umesh Khurde         | 18     | Prafull Raut         |
|        |                      |        |