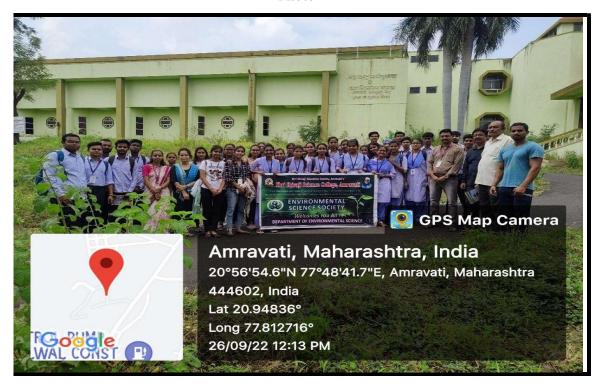

#### To promote scientific temper amongst school children.

Date 10<sup>th</sup> September 2022 Participants -51 students from BSc II B Beneficiaries-100 students from classviii,ix and x. Venue –Kasturba Kanyashala Amravati Objective-To promote scientific temper amongst school children.

This year on 10 th September 2022 the event was arranged for the Kasturba Kanyashala Amravati. Fifty one students from B.Sc II Bio participated in demonstration of experiments,

All the college students had reached by 7.00 am and joined the assembly. Akansha Mauli gave motivational guidance on humanity and also recitated prayer for the school students. The event was open to all the students of the school. Students presented their models based on topics form chemistry, physics, ecology, girls problem, biology, etc; Models of electricity conducting, lava lamp,, hydroelectric generators, human nervous system, water cycle, human respiration, study of human skeleton, periodic table, etc, was presented by the students. Principal Mrs. Archana. H. Lunge and the science teacher Dhage mam extended a good co-operation for the success of the event Mrs.Lunge along with the school staff and Proffessor Anjali Bodade, Dr Archana Bodade (Ass. Professor of physics deppt.), Dr Vandana Khobaragade mam(Ass. Professor of chemistry deppt.) monitored the models designed by the students and assessed the descriptions given by the students.. Apart from models, the students also organised visual presentations to help everyone understand the concepts of their working models. The sc hool cooking staff was also prepared Khichadi for all the students.Mrs. Anjali Bodade Mam guided the students on the importance of the contributions of the young generations to the field of science and technology. The program ended with the Principal speech extending her gratitude to Anjali Bodade Mam and congratulating all the students who participated in the exhibitionThe report is drafted by Ms Arpita Damle.