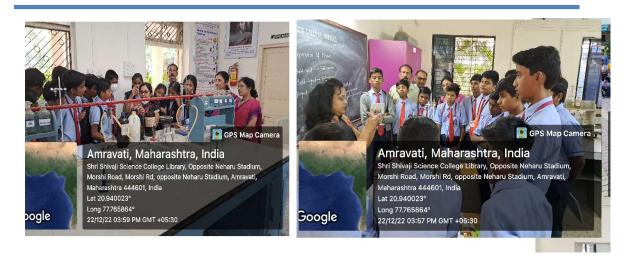

#### Strengthening Chemistry knowledge of school children

Date Thursday, 22/12/2022
Beneficiaries-80 students from 9th class students
Venue –Shri Shivaji Science College, Amravati
Objective- To strengthen the knowledge of school children

Visit of 9\*class students of Shri Shivaji Multipurpose High School and Junior College, Amravati

Aim: TO STRENGTHEN THE KNOWLEDGE OF SCHOOL CHILDRENBY INTRODUCING EQUIPMENTS, GLASSAWARE, AND CHEMICALS THROUGH EXPERIMENTS IN CHEMISTRY

On the eve of Dr BhausahebPanjabraoDeshmukh Birth Anniversary, Department of Chemistry organized visit of school children on Thursday, 22/12/2022 at 2.30pm. The purpose of this activity is to strength the knowledge of school children by introducing equipment, glassware, chemicals through experiments in chemistry laboratory. This activity is conducted under the guidance of Dr, G. V. Korpe, Principal, Shri Shivaji Science College, Amravati, Dr. A. S. Burghate, Head, Department of Chemistry. This activity is carried out by Dr. S. A. Wadhal, Convenor along with the committee members Dr. Y.S. Thakare, Dr. N. A. Kalambe, Dr. H.G. Wankhade, Dr. S. P. Ingole and Dr. V.B. Khobragade. The teacher incharge of school were Mr.SudhirMalve, Mrs. A. M. Ardak, Mrs. S.V. Patil.

#### Details of the Activity conducted:

Effective teaching and learning of science involves a perpetual state of show and tell. It is believed that laboratory teaching and experiments that are being conducted there help encourage deep understanding of science in children which is the main aim of this activity. In this visit of school children total 80 students of *Shri Shivaji Multipurpose High School and Junior College, Amravati*visited our Laboratory.

Following experiments were explained to school children.

- 1. How to reflux organic reactions using round bottom flask and water condenser.
- 2. Melting point determination.
- 3. Crystallization of various compounds and its applications
- 4. Introduction to indicators and its uses in different types of titration.
- 5. Determination of pH of vegetables and fruits using laboratory techniques.
- 6. Separation techniques of mixtures: Sublimation, Filtration, Distillation and gravity separation by using separating funnel.
- 7. Identification of acidic radicals and introduction of various reagents of laboratory.