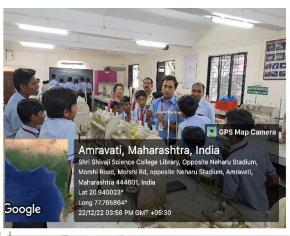

#### Strengthening Chemistry knowledge of school children

Date Thursday, 22/12/2022
Beneficiaries-80 students from 9th class students
Venue –Shri Shivaji Science College, Amravati
Objective- To strengthen the knowledge of school children

Visit of 9\*class students of Shri Shivaji Multipurpose High School and Junior College, Amravati

Aim: TO STRENGTHEN THE KNOWLEDGE OF SCHOOL CHILDRENBY INTRODUCING EQUIPMENTS, GLASSAWARE, AND CHEMICALS THROUGH EXPERIMENTS IN CHEMISTRY

On the eve of Dr BhausahebPanjabraoDeshmukh Birth Anniversary, Department of Chemistry organized visit of school children on Thursday, 22/12/2022 at 2.30pm. The purpose of this activity is to strength the knowledge of school children by introducing equipment, glassware, chemicals through experiments in chemistry laboratory. This activity is conducted under the guidance of Dr, G. V. Korpe, Principal, Shri Shivaji Science College, Amravati, Dr. A. S. Burghate, Head, Department of Chemistry. This activity is carried out by Dr. S. A. Wadhal, Convenor along with the committee members Dr. Y.S. Thakare, Dr. N. A. Kalambe, Dr. H.G. Wankhade, Dr. S. P. Ingole and Dr. V.B. Khobragade. The teacher incharge of school were Mr.SudhirMalve, Mrs. A. M. Ardak, Mrs. S.V. Patil.

#### Details of the Activity conducted:

Effective teaching and learning of science involves a perpetual state of show and tell. It is believed that laboratory teaching and experiments that are being conducted there help encourage deep understanding of science in children which is the main aim of this activity. In this visit of school children total 80 students of *Shri Shivaji Multipurpose High School and Junior College, Amravati*visited our Laboratory.

Following experiments were explained to school children.

- 1. How to reflux organic reactions using round bottom flask and water condenser.
- 2. Melting point determination.
- 3. Crystallization of various compounds and its applications
- 4. Introduction to indicators and its uses in different types of titration.
- 5. Determination of pH of vegetables and fruits using laboratory techniques.
- 6. Separation techniques of mixtures: Sublimation, Filtration, Distillation and gravity separation by using separating funnel.
- 7. Identification of acidic radicals and introduction of various reagents of laboratory.