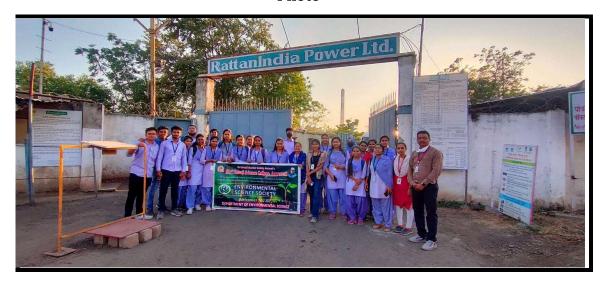

r on my responsibility |                            |
| Signature of Student Date- 25/2/23  Signature of parent/guardian                                                                                                                                                                                                                                                                               | Scanned with<br>CamScanner |
|                                                                                                                                                                                                                                                                                                                                                | CS                         |

# Photo









## Sky Observation through Telescope

Date - *Thursday, 22 September 2022* 

Participants -50

Venue – Dr. Panjabrao Deshmukh Memorial Science and Innovation Activity Centre Objective- To understand the patterns of Stars, Solar System Galaxy and Universe

# Report

Visit of Municipal Corporation School of Amravati to Dr. Panjabrao Deshmukh Memorial Science and Innovation Activity Centre, Amravati on dated 22/09/2022. PG students of department of Physics demonstrated the exhibits to the students. These exhibits develop research attitude among the school students. With curiosity all students participated in the various activity present their and asking various basic questions to PG students related to exhibits.

In the evening sky observation through Telescope this activity was organ