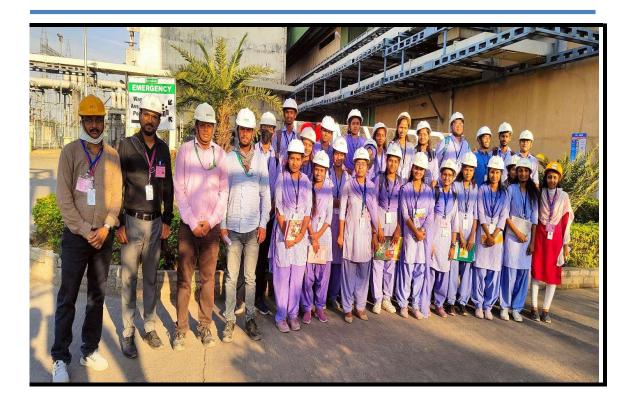

my responsibility |                            |
| Signature of Student Date- 25/2/23  Signature of parent/guardian                                                                                                                                                                                                                                                                               | Scanned with<br>CamScanner |
|                                                                                                                                                                                                                                                                                                                                                | CS                         |

# Photo









## Sky Observation through Telescope

Date - *Thursday, 22 September 2022* 

Participants -50

Venue – Dr. Panjabrao Deshmukh Memorial Science and Innovation Activity Centre Objective- To understand the patterns of Stars, Solar System Galaxy and Universe

# Report

Visit of Municipal Corporation School of Amravati to Dr. Panjabrao Deshmukh Memorial Science and Innovation Activity Centre, Amravati on dated 22/09/2022. PG students of department of Physics demonstrated the exhibits to the students. These exhibits develop research attitude among the school students. With curiosity all students participated in the various activity present their and asking various basic questions to PG students related to exhibits.

In the evening sky observation through Telescope this activity was organized