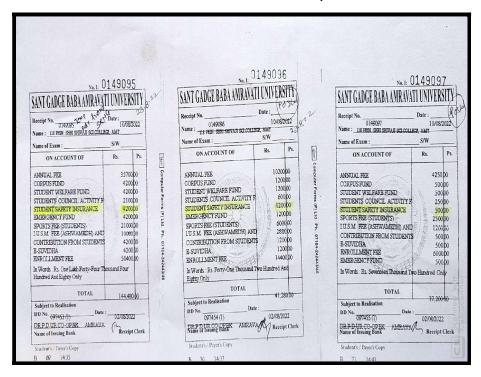

, Amravati. Subject: To grant permission for one day study visit to Ratan India Power Ltd. Amravati ( $25^{\text{th}}$ Feb 2023 Through: Tour & Excursion Committee Respected Sir, As per the SGBAU Amravati syllabus of M.Sc. and B.Sc. Environmental Science, visit to power plant is made compulsory for the students. Sir for the above purpose Dept. of Environmental Science is going to organise one day study visit of B.Sc. III and M.Sc. I and II students to Ratan India Power Ltd. Amravati on 25th Feb 2023. We request you to permit us for the one-day study visit to Ratan India Power Ltd. Amravati. Thanking you! Dr. S. P. Ingole Head Dept. of Environmental Science Shri. Shivaji Science College, Amravati

#### Visit Conformation Mail from Ratan India



#### Student Insurance From SGBAU, Amravati



# **Students Attendance**

Shri Shivaji Science College, Amaravati Visit The Rattan India Power Ltd M.Sc – I<sup>st</sup> & M.Sc. – II<sup>nd</sup> Year Year – 2022-2023

| Sr. No. | Name of Students                  | Contact Number           | Sign