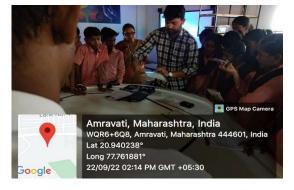

#### Strengthening Chemistry knowledge of school children

Date Thursday, 22/12/2022
Beneficiaries-80 students from 9th class students
Venue –Shri Shivaji Science College, Amravati
Objective- To strengthen the knowledge of school children

Visit of 9\*class students of Shri Shivaji Multipurpose High School and Junior College, Amravati

Aim: TO STRENGTHEN THE KNOWLEDGE OF SCHOOL CHILDRENBY INTRODUCING EQUIPMENTS, GLASSAWARE, AND CHEMICALS THROUGH EXPERIMENTS IN CHEMISTRY

On the eve of Dr BhausahebPanjabraoDeshmukh Birth Anniversary, Department of Chemistry organized visit of school children on Thursday, 22/12/2022 at 2.30pm. The purpose of this activity is to strength the knowledge of school children by introducing equipment, glassware, chemicals through experiments in chemistry laboratory. This activity is conducted under the guidance of Dr, G. V. Korpe, Principal, Shri Shivaji Science College, Amravati, Dr. A. S. Burghate, Head, Department of Chemistry. This activity is carried out by Dr. S. A. Wadhal, Convenor along with the committee members Dr. Y.S. Thakare, Dr. N. A. Kalambe, Dr. H.G. Wankhade, Dr. S. P. Ingole and Dr. V.B. Khobragade. The teacher incharge of school were Mr.SudhirMalve, Mrs. A. M. Ardak, Mrs. S.V. Patil.