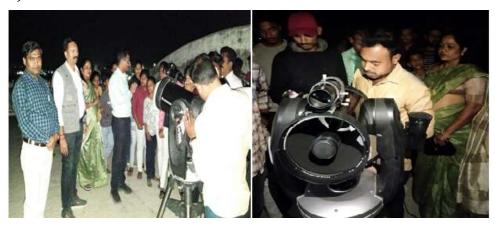

hrutika A.          | B.Sc - II |
| 50 | Mohod Ishwari Pravin        | B.Sc - II |
| 51 | Nafisa javed chavhan        | B.Sc - II |
| 52 | Nagpure Swarup D.           | B.Sc - II |
| 53 | Nasne Prachiti G.           | B.Sc - II |
| 54 | NimbalkarVashanvi R.        | B.Sc - II |
| 55 | Nimborkar Aditi P           | B.Sc - II |
| 56 | Ninad Pankaj Amale          | B.Sc - II |

# Akakashashi Hitguj

Date -12 Feb 2023 Participants -32 Venue –Shirala

Objective- to give the information about the Galaxy, Stars and all planets

Sky Watching program was organized at 7pm on the 12 Feb 2023. The information about the Galaxy, Stars and all planets was given to all visitors, people and Students by Prof Nagpure of Physics Department. Near about 152 Visitors of village enjoyed sky watching. (Shirala).



Sky Watching
Student List:

# Hasya Kavi Sammelan

Date-10 <sup>th</sup> Feb 2023 Participants -28 Venue –Shirala Objective- To create awareness about social issues of society

Hasya Kavi Samemelanwas Organized in the morning at 8.00 pm 0n 10 <sup>th</sup> Feb, for students of school and for their parents also at Shirala by the NSS Team. The Motto of this Hasya Kavi Samemelan was to create awareness about social issues of society.

Dr. Swapnil Arsad of Physics Dept and Dr. Sandip Gawande Dept of Computer Science has delivered poem on social issues.



Student List

| 1) Ampita N. Damle                                 | Danie.           |
|----------------------------------------------------|------------------|
| Till a steele                                      | Marka            |
| 3)