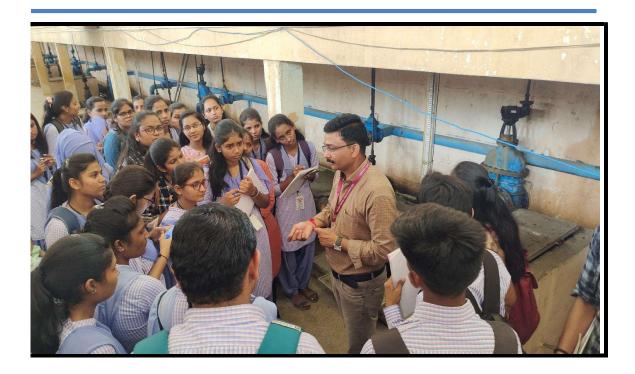

| 202                   |
| 23      | SANJANA ANIL DHOTE                                                                     | Carol                 |
|         | SHRUTIKA JAYKUMAR DESHMUKH                                                             | Shanutt               |
|         |                                                                                        | (86)                  |
| 24      | SNELLAL PRADIP WANKHADE                                                                |                       |
| 24      | SNEHAL PRADIP WANKHADE                                                                 | Vechnal to            |
| 24      | YASHWANT RAJKUMAR DESHMUKH  Pitu Ramkumah Yas                                          | Pitu VV9s             |

#### Photo









#### Visit to Pohara Forest

Date - 10<sup>th</sup> October 2022 Participants -25 Venue – Pohara Forest Objective- to study forest and Pond Ecosystem

On 10<sup>th</sup> October 2022, Department of Environmental Science has organized visit to Pohara Forest to celebrate Wildlife Week -2022 by plantation through seeds, seedballs and saplings well as to study forest and Pond Ecosystem. Visit was organized for U.G. students. 25 students of B.Sc.I.\*&IInd were present.

Dr. S. K. Tippat, Asst. Prof., Dept. of Environmental Science, Smt. Narsamha Arts, Commerce and Science College, Kiran Kagar Amravati. guided students about the forest & pond ecosystem and about floral biodiversity of the forest. The visit was concluded with the plantation in forest area with the help of seeds, seedballs and