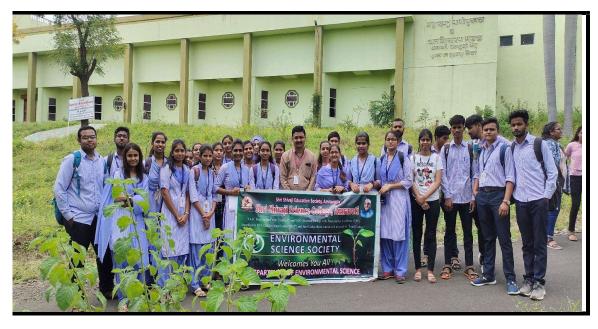

| 202                   |
| 23      | SANJANA ANIL DHOTE                                                                     | Carol                 |
|         | SHRUTIKA JAYKUMAR DESHMUKH                                                             | Shanutt               |
|         |                                                                                        | (86)                  |
| 24      | SNELLAL PRADIP WANKHADE                                                                |                       |
| 24      | SNEHAL PRADIP WANKHADE                                                                 | Vechnal to            |
| 24      | YASHWANT RAJKUMAR DESHMUKH  Pitu Ramkumah Yas                                          | Pitu VV9s             |

#### Photo









#### Visit to Pohara Forest

Date - 10<sup>th</sup> October 2022 Participants -25 Venue – Pohara Forest Objective- to study forest and Pond Ecosystem

On 10<sup>th</sup> October 2022, Department of Environmental Science has organized visit to Pohara Forest to celebrate Wildlife Week -2022 by plantation through seeds, seedballs and saplings well as to study forest and Pond Ecosystem. Visit was organized for U.G. students. 25 students of B.Sc.I.\*&IInd were present.

Dr. S. K. Tippat, Asst. Prof., Dept. of Environmental Science, Smt. Narsamha Arts, Commerce and Science College, Kiran Kagar Amravati. guided students about the forest & pond ecosystem and about floral biodiversity of the forest. The visit was concluded with the plantation in forest area with the help of seeds, seedballs and s