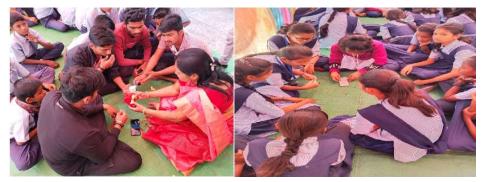

#### Strengthening Chemistry knowledge of school children

Date Thursday, 22/12/2022
Beneficiaries-80 students from 9th class students
Venue –Shri Shivaji Science College, Amravati
Objective- To strengthen the knowledge of school children

Visit of 9\*class students of Shri Shivaji Multipurpose High School and Junior College, Amravati

Aim: TO STRENGTHEN THE KNOWLEDGE OF SCHOOL CHILDRENBY INTRODUCING EQUIPMENTS, GLASSAWARE, AND CHEMICALS THROUGH EXPERIMENTS IN CHEMISTRY

On the eve of Dr BhausahebPanjabraoDeshmukh Birth Anniversary, Department of Chemistry organized visit of school children on Thursday, 22/12/2022 at 2.30pm. The purpose of this activity is to strength the knowledge of school children by introducing equipment, glassware, chemicals through experiments in chemistry laboratory. This activity is conducted under the guidance of Dr, G. V. Korpe, Principal, Shri Shivaji Science College, Amravati, Dr. A. S. Burghate, Head, Department of Chemistry. This activity is carried out by Dr. S. A. Wadhal, Convenor along with the committee members Dr. Y.S. Thakare, Dr. N. A. Kalambe, Dr. H.G. Wankhade, Dr. S. P. Ingole and Dr. V.B. Khobragade. The teacher incharge of school were Mr.SudhirMalve, Mrs. A. M. Ardak, Mrs. S.V. Patil.

#### Details of the Activity conducted:

Effective teaching and learning of science involves a perpetual state of show and tell. It is believed that laboratory teaching and experiments that are being conducted there help encourage deep understanding of science in children which is the main aim of this activity. In this visit of school children total 80 students of *Shri Shivaji Multipurpose High School and Junior College, Amravati*visited our Laboratory.

Following experiments were explained to school children.

- 1. How to reflux organic reactions using round bottom flask and water condenser.
- 2. Melting point determination.
- 3. Crystallization of various compounds and its applications
- 4. Introduction to indicators and its uses in different types of titration.
- 5. Determination of pH of vegetables and fruits using laboratory techniques.
- 6. Separation techniques of mixtures: Sublimation, Filtration, Distillation and gravity separation by using separating funnel.
- 7. Identification of acidic radicals and introduction of various reagents of laboratory.