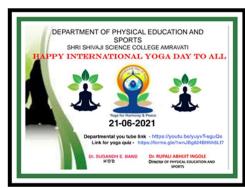

.

On the occasion of this day, like every year, a national level quiz on Yoga and Pranayama was conducted online. A total of 922 members from various levels of India participated in the said quiz. E-certificates were also distributed to all the members who passed. On the occasion of Yoga Day, as yoga is very important for maintaining good health of every person, Dr. G.V Korpe, Principal of the college, advised that one should try to maintain good health by doing yoga on a daily basis.

At the beginning of the session, records of sports interests of all the students in various classes were taken by the Physical Education and Sports Department. Similarly, discussions were also held regarding how the students can gain proficiency in various sports by directly interacting with the students.





# SHRI SHIVAJI SECIENCE COLLEGE AMRAVATI Department Of Physical Education and Sports Student Participated In Yoga Awareness Quiz Computation 2022-23

| nikhil.padhiyar05@gmail.com     | Nikhil Padhiyar          | Shivaji Science college, Amravati                                          |
|---------------------------------|--------------------------|----------------------------------------------------------------------------|
| shrikantorai23@gmail.com        | Shrikant Verma           | Banshidhar degree college                                                  |
| manishsom122@gmail.com          | Manish                   | Yuva shakti collge of physical eduction                                    |
| dalipsolanki3435@gmail.com      | Dalip Solanki            | University college of p