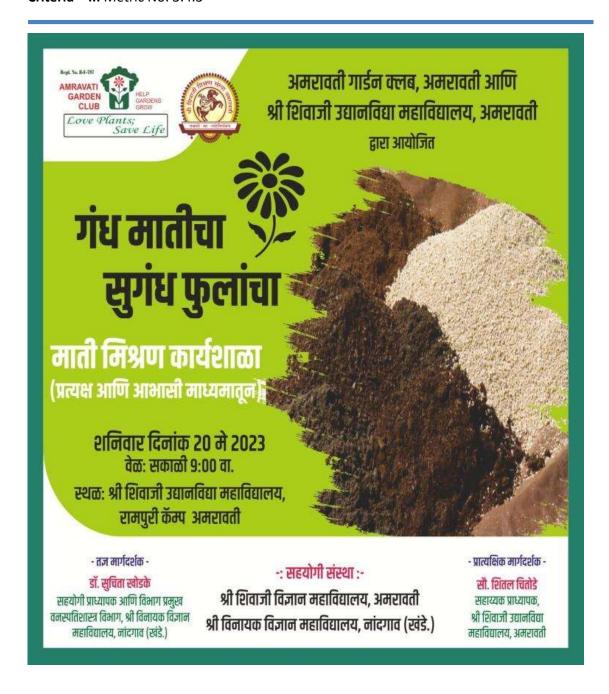

ies and cultivation of Chrysanthemum.
- 3. The participants are able to apply their practical knowledge in field.
- 4. The participants were suggested with some business ideas as there is high demand of Chrysanthemum flowers and plantlets in the market.









### **Registration List**





#### Criteria - III Metric No: 3.4.3



# Workshop on Soil Preparation for Garden

Date -20<sup>th</sup> May 2023

Beneficiaries-86

Objective-To impart knowledge for gardening

# AMRAVATI GARDEN CLUB, AMRAVATI SHRI SHIVAJI EDUCATIN SOCIETY, AMRAVATI



# "Workshop on Soil Preparation for Garden"

20<sup>th</sup> May 2023

-Organized by-

Amravati Garden Club and Shri Shivaji Horticulture College, Amravati

-Co-Organizers-Shri Shivaji Science College and Vinayak Vidnyan Mahavidyalya Nandgaon (Kh.)





The Amravati Garden Club Amravati in association with Shri Shivaji Horticulture College, Amravati recently organised a hybrid mode Workshop on Preparation and reclamation of Soil for Garden. The event was co-organised by Shri Shivaji Science College, Amravati and Vinayak Vidnyan Mahavidyalaya, Nandgaon Khandeshwar.

Summer season is at peak and scorching sun is testing the patience of vidarbhians, Amravati garden club as always finds an opportunity even in this testing time and planned to organise a Hybrid Workshop for the entire garden Lovers. The summer season ends with a blissful season of rain and the garden and plant lovers are always awaiting this season but before the arrival of the rain there is pretty much to be done in the backyard and garden. One of the tiresome and laborious