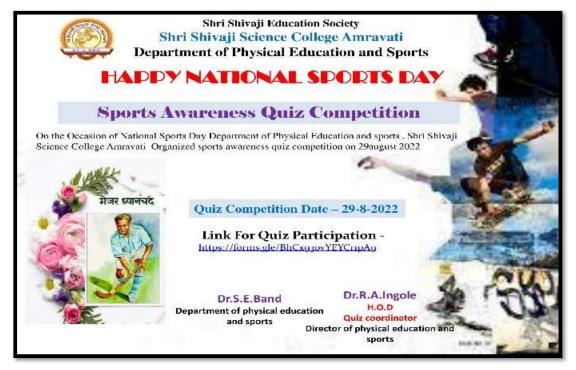

|

# **Sports Awareness Quiz Competition on National Sports Day**

Date - 29 August 2022 Participants -120

Objective- to create awareness among the students about sports

During the celebration of National Sports Day on 29 August 2022, many programs were conducted to pay tribute to the memory of Major Dhyan Chand. The main program was the national level sports awareness quiz. Various students have registered their participation. Due to this quiz competition conducted every year by the Department of Physical Education and Sports, the main objective is to create awareness among the students about sports, as well as to inform the students about the new news and records coming daily in the field of sports and to use all this information in the competitive examination.





| S.N. | Name of the Participant       |
|------|-------------------------------|
| 1.   | Ikamran Malik                 |
| 2.   | Sandip C Kasdekar             |
| 3.   | Atharv Niteshrao Dhoke        |
| 4.   | Prachi Gajanan Deshmukh       |
| 5.   | Rudra Shrivas                 |
| 6.   | Pranav Sanjay Bawane          |
| 7.   | Shubham Pravin Mankar         |
| 8.   | Kalyani Vijay Thakare         |
| 9.   | Pranav Sanjay Bawane          |
| 10.  | Pratik Sharad Bhadange        |
| 11.  | Sanket Dnyaneshwar Manwar     |
| 12.  | Yash Sudhir Jumde             |
| 13.  | Shweta Patil                  |
| 14.  | Apurva Prakash Nagapure       |
| 15.  | Vaidehi Rannaware             |
| 16.  | Shamlee G. Pathare            |
| 17.  | Purvesh kapale                |
| 18.  | Tejas pu