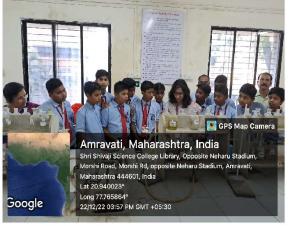

#### Strengthening Chemistry knowledge of school children

Date Thursday, 22/12/2022
Beneficiaries-80 students from 9th class students
Venue –Shri Shivaji Science College, Amravati
Objective- To strengthen the knowledge of school children

Visit of 9\*class students of Shri Shivaji Multipurpose High School and Junior College, Amravati

Aim: TO STRENGTHEN THE KNOWLEDGE OF SCHOOL CHILDRENBY INTRODUCING EQUIPMENTS, GLASSAWARE, AND CHEMICALS THROUGH EXPERIMENTS IN CHEMISTRY

On the eve of Dr BhausahebPanjabraoDeshmukh Birth Anniversary, Department of Chemistry organized visit of school children on Thursday, 22/12/2022 at 2.30pm. The purpose of this activity is to strength the knowledge of school children by introducing equipment, glassware, chemicals through experiments in chemistry laboratory. This activity is conducted under the guidance of Dr, G. V. Korpe, Principal, Shri Shivaji Science College, Amravati, Dr. A. S. Burghate, Head, Department of Chemistry. This activity is carried out by Dr. S. A. Wadhal, Convenor along with the committee members Dr. Y.S. Thakare, Dr. N. A. Kalambe, Dr. H.G. Wankhade, Dr. S. P. Ingole and Dr. V.B. Khobragade. The teacher incharge of school were Mr.SudhirMalve, Mrs. A. M. Ardak, Mrs. S.V. Patil.

#### Details of the Activity conducted:

Effective teaching and learning of science involves a perpetual state of show and tell. It is believed that laboratory teaching and experiments that are being conducted there help encourage deep understanding of science in children which is the main aim of this activity. In this visit of school children total 80 students of *Shri Shivaji Multipurpose High School and Junior College, Amravati*visited our Laboratory.