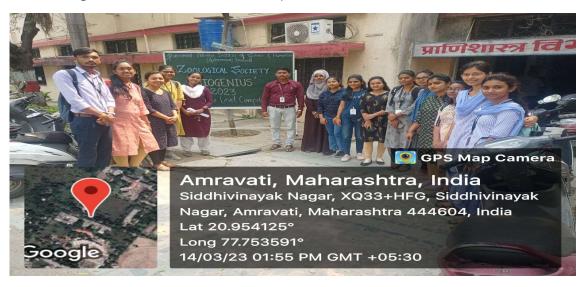

2763161)

B. SC. I

(HOD) Prof. V.S. Zade Dept. Of Zoology **GVISH Amravati**  On 14th March 2023, 14 MSc-II Zoology students from Shri Shivaji Science College, Amravati, participated in the State-Level Biogeneous Competition organized by the Zoological Society, Department of Zoology, in Vidarbha Institute of Science and Humanities. This competition served as a platform for students to showcase their knowledge, skills, and passion for zoological sciences.

Participants: The following students participated in the competition

1. Ajay Nishane 8. Vedika Jawanjal

2. Aditi Agrawal 9. Sakshi Kundalwal

3. Vaishnavi Karale 10. Tanuja Sambhartode

4. Gayatri Watile 11. Prachi Pole

5. Rutika Thakare 12. Dhanashri Sagane

6. Komal Nawale 13. Sakshi Lokhande

7. Purva Dighade 14. Shajreen Firdaus



#### Competition Details:

The State-Level Biogeneous Competition comprised various segments designed to test participants' knowledge and analytical abilities in the field of zoology. The competition included 100 Marks MCQ test participants were engaged in a quiz competition, answering questions related to various branches of zoology, including morphology, behaviour, genetics, and conservation.

The students from Shri Shivaji Science College, Amravati, displayed commendable performance and enthusiasm throughout the competition. Their dedication and preparation were evident in their participation across all segments of the event. The students' efforts reflect positively on their commitment to academic excellence and their passion for zoological sciences.

The participation of 14 MSc-II Zo