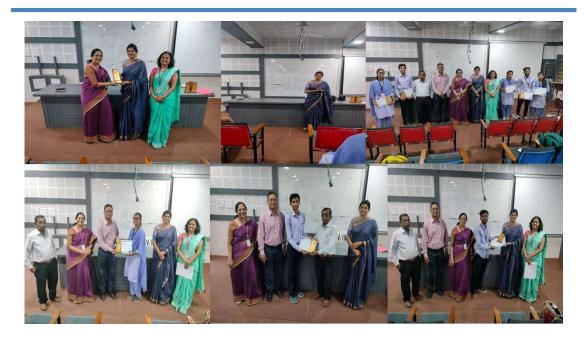

#### To promote scientific temper amongst school children.

Date 10<sup>th</sup> September 2022 Participants -51 students from BSc II B Beneficiaries-100 students from classviii,ix and x. Venue –Kasturba Kanyashala Amravati Objective-To promote scientific temper amongst school children.

This year on 10 th September 2022 the event was arranged for the Kasturba Kanyashala Amravati. Fifty one students from B.Sc II Bio participated in demonstration of experiments,

All the college students had reached by 7.00 am and joined the assembly. Akansha Mauli gave motivational guidance on humanity and also recitated prayer for the school students. The event was open to all the students of the school. Students presented their models based on topics form chemistry, physics, ecology, girls problem, biology, etc; Models of electricity conducting, lava lamp,, hydroelectric generators, human nervous system, water cycle, human respiration, study of human skeleton, periodic table, etc, was presented by the students. Principal Mrs. Archana. H. Lunge and the science teacher Dhage mam extended a good co-operation for the success of the event Mrs.Lunge along with the school staff and Proffessor Anjali Bodade, Dr Archana Bodade (Ass. Professor of physics deppt.), Dr Vandana Khobaragade mam(Ass. Professor of chemistry deppt.) monitored the models designed by the students and assessed the descriptions given by the students.. Apart from models, the students also organised visual presentations to help everyone understand the concepts of their working models. The sc hool cooking staff was also prepared Khichadi for all the students.Mrs. Anjali Bodade Mam guided the students on the importance of the contributions of the young generations to the field of science and technology. The program ended with the Principal speech extending her gratitude to Anjali Bodade Mam and congratulating all the students who participated in the exhibitionThe report is drafted by Ms Arpita Damle.