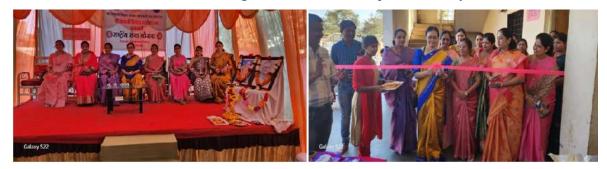

#### To promote scientific temper amongst school children.

Date 10<sup>th</sup> September 2022 Participants -51 students from BSc II B Beneficiaries-100 students from classviii,ix and x. Venue –Kasturba Kanyashala Amravati Objective-To promote scientific temper amongst school children.

This year on 10 th September 2022 the event was arranged for the Kasturba Kanyashala Amravati. Fifty one students from B.Sc II Bio participated in demonstration of experiments,

All the college students had reached by 7.00 am and joined the assembly. Akansha Mauli gave motivational guidance on humanity and also recitated prayer for the school students. The event was open to all the students of the school. Students presented their models based on topics form chemistry, physics, ecology, girls problem, biology, etc; Models of electricity conducting, lava lamp,, hydroelectric generators, human nervous system, water cycle, human respiration, study of human skeleton, periodic table, etc, was presented by the students. Principal Mrs. Archana. H. Lunge and the science teacher Dhage mam extended a good co-operation for the success of the event Mrs.Lunge along with the school staff and Proffessor Anjali Bodade, Dr Archana Bodade (Ass. Professor of physics deppt.), Dr Vandana Khobaragade mam(Ass. Professor of chemistry deppt.) monitored the models designed by the students and assessed the descriptions given by the students.. Apart from models, the students also organised visual presentations to help everyone understand the concepts of their working models. The sc hool cooking staff was also prepared Khichadi for all the students.Mrs. Anjali Bodade Mam guided the students on the importance of the contributions of the young generations to the field of science and technology. The program ended with the Principal speech extending her gratitude to Anjali Bodade Mam and congratulating all the students who participated in the exhibitionThe report is drafted by Ms Arpita Damle.