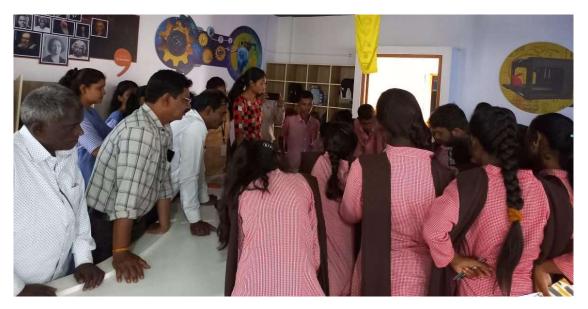

#### To promote scientific temper amongst school children.

Date 10<sup>th</sup> September 2022 Participants -51 students from BSc II B Beneficiaries-100 students from classviii,ix and x. Venue –Kasturba Kanyashala Amravati Objective-To promote scientific temper amongst school children.

This year on 10 th September 2022 the event was arranged for the Kasturba Kanyashala Amravati. Fifty one students from B.Sc II Bio participated in demonstration of experiments,

All the college students had reached by 7.00 am and joined the assembly. Akansha Mauli gave motivational guidance on humanity and also recitated prayer for the school students. The event was open to all the students of the school. Students presented their models based on topics form chemistry, physics, ecology, girls problem, biology, etc; Models of electricity conducting, lava lamp,, hydroelectric generators, human nervous system, water cycle, human respiration, study of human skeleton, periodic table, etc, was presented by the students. Principal Mrs. Archana. H. Lunge and the science teacher Dhage mam extended a good co-operation for the success of the event Mrs.Lunge along with the school staff and Proffessor Anjali Bodade, Dr Archana Bodade (Ass. Professor of physics deppt.), Dr Vandana Khobaragade mam(Ass. Professor of chemistry deppt.) monitored the models designed by the students and assessed the descriptions given by the students.. Apart from models, the students also organised visual presentations to help everyone understand the concepts of their working models. The sc hool cooking staff was also prepared Khichadi for all the students.Mrs. Anjali Bodade Mam guided the students on the importance of the contributions of the young generations to the field of science and technology. The program ended with the Principal speech extending her gratitude to Anjali Bodade Mam and congratulating all the students who participated in the exhibitionThe report is drafted by Ms Arpita Damle.