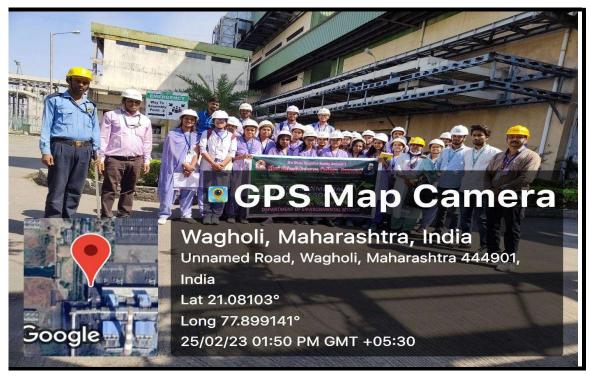

y responsibility |                            |
| Signature of Student Date- 25/2/23  Signature of parent/guardian                                                                                                                                                                                                                                                                               | Scanned with<br>CamScanner |
|                                                                                                                                                                                                                                                                                                                                                | CS                         |

# Photo









## Sky Observation through Telescope

Date - *Thursday, 22 September 2022* 

Participants -50

Venue – Dr. Panjabrao Deshmukh Memorial Science and Innovation Activity Centre Objective- To understand the patterns of Stars, Solar System Galaxy and Universe

# Report

Visit of Municipal Corporation School of Amravati to Dr. Panjabrao Deshmukh Memorial Science and Innovation Activity Centre, Amravati on dated 22/09/2022. PG students of department of Physics demonstrated the exhibits to the students. These exhibits develop research attitude among the school students. With curiosity all students participated in the various activity present their and asking various basic questions to PG students related to exhibits.

In the evening sky observation through Telescope this activity was organized o