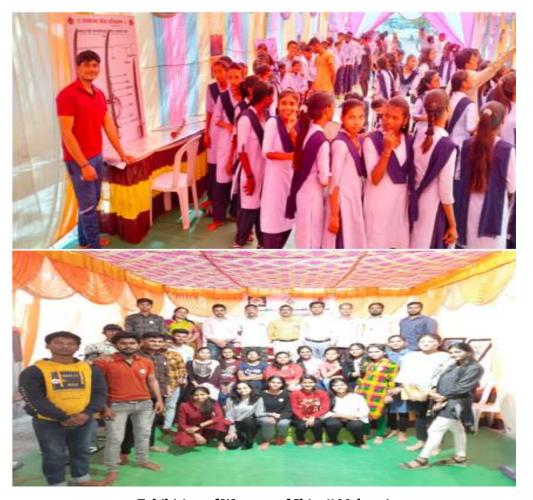

#### To promote scientific temper amongst school children.

Date 10<sup>th</sup> September 2022 Participants -51 students from BSc II B Beneficiaries-100 students from classviii,ix and x. Venue –Kasturba Kanyashala Amravati Objective-To promote scientific temper amongst school children.

This year on 10 th September 2022 the event was arranged for the Kasturba Kanyashala Amravati. Fifty one students from B.Sc II Bio participated in demonstration of experiments,

All the college students had reached by 7.00 am and joined the assembly. Akansha Mauli gave motivational guidance on humanity and also recitated prayer for the school students. The event was open to all the students of the school. Students presented their models based on topics form chemistry, physics, ecology, girls problem, biology, etc; Models of electricity conducting, lava lamp,, hydroelectric generators, human nervous system, water cycle, human respiration, study of human skeleton, periodic table, etc, was presented by the students. Principal Mrs. Archana. H. Lunge and the science teacher Dhage mam extended a good co-operation for the success of the event Mrs.Lunge along with the school staff and Proffessor Anjali Bodade, Dr Archana Bodade (Ass. Professor of physics deppt.), Dr Vandana Khobaragade mam(Ass. Professor of chemistry deppt.) monitored the models designed by the students and assessed the descriptions given by the students.. Apart from models, the students also organised visual presentations to help everyone understand the concepts of their working models. The sc hool cooking staff was also prepared Khichadi for all the students.Mrs. Anjali Bodade Mam guided the students on the importance of the contributions of the young generations to the field of science and technology. The program ended with the Principal speech extending her gratitude to Anjali Bodade Mam and congratulating all the students who participated in the exhibitionThe report is drafted by Ms Arpita Damle.