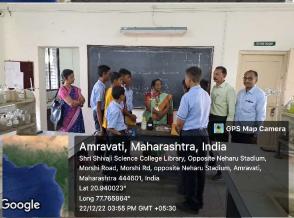

#### Strengthening Chemistry knowledge of school children

Date Thursday, 22/12/2022
Beneficiaries-80 students from 9th class students
Venue –Shri Shivaji Science College, Amravati
Objective- To strengthen the knowledge of school children

Visit of 9\*class students of Shri Shivaji Multipurpose High School and Junior College, Amravati

Aim: TO STRENGTHEN THE KNOWLEDGE OF SCHOOL CHILDRENBY INTRODUCING EQUIPMENTS, GLASSAWARE, AND CHEMICALS THROUGH EXPERIMENTS IN CHEMISTRY

On the eve of Dr BhausahebPanjabraoDeshmukh Birth Anniversary, Department of Chemistry organized visit of school children on Thursday, 22/12/2022 at 2.30pm. The purpose of this activity is to strength the knowledge of school children by introducing equipment, glassware, chemicals through experiments in chemistry laboratory. This activity is conducted under the guidance of Dr, G. V. Korpe, Principal, Shri Shivaji Science College, Amravati, Dr. A. S. Burghate, Head, Department of Chemistry. This activity is carried out by Dr. S. A. Wadhal, Convenor along with the committee members Dr. Y.S. Thakare, Dr. N. A. Kalambe, Dr. H.G. Wankhade, Dr. S. P. Ingole and Dr. V.B. Khobragade. The teacher incharge of school were Mr.SudhirMalve, Mrs. A. M. Ardak, Mrs. S.V. Patil.

#### Details of the Activity conducted:

Effective teaching and learning of science involves a perpetual state of show and tell. It is believed that laboratory teaching and experiments that are being conducted there help encourage deep understanding of science in children which is the main aim of this activity. In this visit of school children total 80 students of *Shri Shivaji Multipurpose High School and Junior College, Amravati*visited our Laboratory.