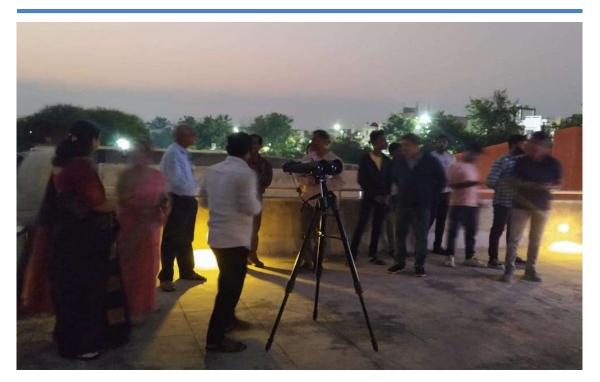

nts participated in the various activity present their and asking various basic questions to PG students related to exhibits.

In the evening sky observation through Telescope this activity was organized on the terrace of Dr. Panjabrao Deshmukh Memorial Science and Innovation Activity Centre, Amravati, at 07.00 pm. This activity was arranged to help the students to understand the patterns of Stars, Solar System Galaxy and Universe and to increase the awareness of Astronomy & Astrophysics among the school students. The information about galaxy, star and planet gives the students by Prof. P. A. Nagpure. Near about 50 students attended this program.

#### Activity In-charge:

Dr. P.A. Nagpure



PG Students explaining exhibit to students



Prof. P. A. Nagpure explaining exhibit to students



Glimpse of Sky watching

# Sky Watching workshop

Date - 12 February, 2023
Participants -32
Venue – Shirala

#### Report

Sky watching workshop was organized in the evening at 7 pm on 12 February for rural area students of school and for their parents also at Shirala by the NSS Team. In the evening Sky Watching program was organized at 7pm on the same day. The information about the Galaxy, Stars and all planets was given to all visitors, people and Students by Prof. P. A. Nagpure of Physics Department. Total number of 32 Students were actively involded and near about 152 Visitors of village enjoyed sky watching (Shirala). Dr Vikrant bute, Dr Radhika Deshmukh, Dr P. D. Deshmukh cooperate for the success of event.

#### Objectives:

- To increase the awareness of Astronomy & Astrophysics a