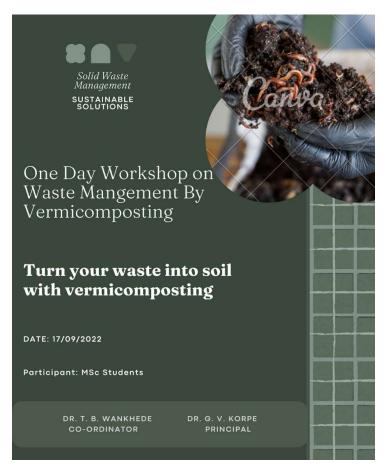

itment to holistic education and environmental stewardship.

A granular, black coloured, soft, light weight vermicompost is obtained after 40 - 50 day keep it under shade for drying and soaking. The students were told and instructed for the collection of dried biomass from the campus so that the campus will clean up & will get raw material for the ecompose. The material required for the installation was collected from the garden waste, shaded leaves etc. The worms were brought from Krishi Vigyan Kendra, Ghatkhed. By technical methods, the process of installation was completed with the help of the students. On the way a feedback was taken by the students regarding this activity. Thestudents were very enthusiastic to get the knowledge of vermicompost.



Vermicomposting Unit of the Collige



Flyer announced

# **Paticipating Students**

| 1. ANUSHREE DEVANAND DOD        | 30. APURVA VINAY MANKAR           |
|---------------------------------|-----------------------------------|
| 2. BHARATI VILASRAO DESHMUKH    | 31. DEVANSHI RAJU WANKHADE        |
| 3. DIVYA VILAS POTE             | 32. GAYATRI AJAYRAO TAYADE        |
| 4. KALYANI RAVINDRA VIDHALE     | 33. GAYATRI DIPAKRAO DIGHADE      |
| 5. KANAK JITENDRA BHADANGE      | 34. JANHAVI GUNWANTRAO NAGMOTE    |
| 6. MADHAVI GAJANAN SANAP        | 35. JANHAVI RAJENDRA MALWEKAR     |
| 7. NAMRATA NITINRAO NIMBHORKAR  | 36. KAVERI BHAGWAT NIMBHORKAR     |
| 8. NEHA SATISHRAO MORE          | 37. KIRTI PRAKASH BHOR            |
| 9. NISHA DINESH SHARMA          | 38. KIRTIPRAKASH HARIDAS DESHMUKH |
| 10. PRACHI KUNDAN BADGE